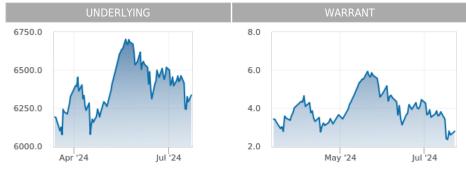

## PRICE DEVELOPMENT SINCE ISSUE DATE

| KEY DATA                     |                                                                                                                                                                                                                                                                                                                                                                                                                                                                                                                                                                                                                                                                                                                                                                                                                                                                                                                                                                                                                                                                                                                                                                                                                                                                                                                                                                                                                                                                                                                                                                                                                                                                                                                                                                                                                                                                                                                                                                                                                                                                                                                               |
|------------------------------|-------------------------------------------------------------------------------------------------------------------------------------------------------------------------------------------------------------------------------------------------------------------------------------------------------------------------------------------------------------------------------------------------------------------------------------------------------------------------------------------------------------------------------------------------------------------------------------------------------------------------------------------------------------------------------------------------------------------------------------------------------------------------------------------------------------------------------------------------------------------------------------------------------------------------------------------------------------------------------------------------------------------------------------------------------------------------------------------------------------------------------------------------------------------------------------------------------------------------------------------------------------------------------------------------------------------------------------------------------------------------------------------------------------------------------------------------------------------------------------------------------------------------------------------------------------------------------------------------------------------------------------------------------------------------------------------------------------------------------------------------------------------------------------------------------------------------------------------------------------------------------------------------------------------------------------------------------------------------------------------------------------------------------------------------------------------------------------------------------------------------------|
| Underlying                   | mWIG40                                                                                                                                                                                                                                                                                                                                                                                                                                                                                                                                                                                                                                                                                                                                                                                                                                                                                                                                                                                                                                                                                                                                                                                                                                                                                                                                                                                                                                                                                                                                                                                                                                                                                                                                                                                                                                                                                                                                                                                                                                                                                                                        |
| Underlying price             | PLN 6,335.95                                                                                                                                                                                                                                                                                                                                                                                                                                                                                                                                                                                                                                                                                                                                                                                                                                                                                                                                                                                                                                                                                                                                                                                                                                                                                                                                                                                                                                                                                                                                                                                                                                                                                                                                                                                                                                                                                                                                                                                                                                                                                                                  |
| (delayed)                    | , in the second of the second |
| Underlying date/time         | Jul 22, 2024                                                                                                                                                                                                                                                                                                                                                                                                                                                                                                                                                                                                                                                                                                                                                                                                                                                                                                                                                                                                                                                                                                                                                                                                                                                                                                                                                                                                                                                                                                                                                                                                                                                                                                                                                                                                                                                                                                                                                                                                                                                                                                                  |
|                              | 15:15:00.308                                                                                                                                                                                                                                                                                                                                                                                                                                                                                                                                                                                                                                                                                                                                                                                                                                                                                                                                                                                                                                                                                                                                                                                                                                                                                                                                                                                                                                                                                                                                                                                                                                                                                                                                                                                                                                                                                                                                                                                                                                                                                                                  |
| Strike                       | PLN 6,250.00                                                                                                                                                                                                                                                                                                                                                                                                                                                                                                                                                                                                                                                                                                                                                                                                                                                                                                                                                                                                                                                                                                                                                                                                                                                                                                                                                                                                                                                                                                                                                                                                                                                                                                                                                                                                                                                                                                                                                                                                                                                                                                                  |
| Cap                          | unlimited                                                                                                                                                                                                                                                                                                                                                                                                                                                                                                                                                                                                                                                                                                                                                                                                                                                                                                                                                                                                                                                                                                                                                                                                                                                                                                                                                                                                                                                                                                                                                                                                                                                                                                                                                                                                                                                                                                                                                                                                                                                                                                                     |
| Agio                         | 3.28%                                                                                                                                                                                                                                                                                                                                                                                                                                                                                                                                                                                                                                                                                                                                                                                                                                                                                                                                                                                                                                                                                                                                                                                                                                                                                                                                                                                                                                                                                                                                                                                                                                                                                                                                                                                                                                                                                                                                                                                                                                                                                                                         |
| Agio p.a. in %               | 18.54%                                                                                                                                                                                                                                                                                                                                                                                                                                                                                                                                                                                                                                                                                                                                                                                                                                                                                                                                                                                                                                                                                                                                                                                                                                                                                                                                                                                                                                                                                                                                                                                                                                                                                                                                                                                                                                                                                                                                                                                                                                                                                                                        |
| Leverage                     | 21.55                                                                                                                                                                                                                                                                                                                                                                                                                                                                                                                                                                                                                                                                                                                                                                                                                                                                                                                                                                                                                                                                                                                                                                                                                                                                                                                                                                                                                                                                                                                                                                                                                                                                                                                                                                                                                                                                                                                                                                                                                                                                                                                         |
| Omega                        | 13.1311                                                                                                                                                                                                                                                                                                                                                                                                                                                                                                                                                                                                                                                                                                                                                                                                                                                                                                                                                                                                                                                                                                                                                                                                                                                                                                                                                                                                                                                                                                                                                                                                                                                                                                                                                                                                                                                                                                                                                                                                                                                                                                                       |
| Maturity date                | Sep 25, 2024                                                                                                                                                                                                                                                                                                                                                                                                                                                                                                                                                                                                                                                                                                                                                                                                                                                                                                                                                                                                                                                                                                                                                                                                                                                                                                                                                                                                                                                                                                                                                                                                                                                                                                                                                                                                                                                                                                                                                                                                                                                                                                                  |
| Final valuation date         | Sep 20, 2024                                                                                                                                                                                                                                                                                                                                                                                                                                                                                                                                                                                                                                                                                                                                                                                                                                                                                                                                                                                                                                                                                                                                                                                                                                                                                                                                                                                                                                                                                                                                                                                                                                                                                                                                                                                                                                                                                                                                                                                                                                                                                                                  |
| Issue date                   | Mar 13, 2024                                                                                                                                                                                                                                                                                                                                                                                                                                                                                                                                                                                                                                                                                                                                                                                                                                                                                                                                                                                                                                                                                                                                                                                                                                                                                                                                                                                                                                                                                                                                                                                                                                                                                                                                                                                                                                                                                                                                                                                                                                                                                                                  |
| Tradeable unit/nominal value | 1 unit                                                                                                                                                                                                                                                                                                                                                                                                                                                                                                                                                                                                                                                                                                                                                                                                                                                                                                                                                                                                                                                                                                                                                                                                                                                                                                                                                                                                                                                                                                                                                                                                                                                                                                                                                                                                                                                                                                                                                                                                                                                                                                                        |
| Multiplier                   | 0.01                                                                                                                                                                                                                                                                                                                                                                                                                                                                                                                                                                                                                                                                                                                                                                                                                                                                                                                                                                                                                                                                                                                                                                                                                                                                                                                                                                                                                                                                                                                                                                                                                                                                                                                                                                                                                                                                                                                                                                                                                                                                                                                          |
| Expected market trend        | bullish                                                                                                                                                                                                                                                                                                                                                                                                                                                                                                                                                                                                                                                                                                                                                                                                                                                                                                                                                                                                                                                                                                                                                                                                                                                                                                                                                                                                                                                                                                                                                                                                                                                                                                                                                                                                                                                                                                                                                                                                                                                                                                                       |
| Listing                      | Warsaw                                                                                                                                                                                                                                                                                                                                                                                                                                                                                                                                                                                                                                                                                                                                                                                                                                                                                                                                                                                                                                                                                                                                                                                                                                                                                                                                                                                                                                                                                                                                                                                                                                                                                                                                                                                                                                                                                                                                                                                                                                                                                                                        |
| Product currency             | PLN                                                                                                                                                                                                                                                                                                                                                                                                                                                                                                                                                                                                                                                                                                                                                                                                                                                                                                                                                                                                                                                                                                                                                                                                                                                                                                                                                                                                                                                                                                                                                                                                                                                                                                                                                                                                                                                                                                                                                                                                                                                                                                                           |
| Underlying currency          | PLN                                                                                                                                                                                                                                                                                                                                                                                                                                                                                                                                                                                                                                                                                                                                                                                                                                                                                                                                                                                                                                                                                                                                                                                                                                                                                                                                                                                                                                                                                                                                                                                                                                                                                                                                                                                                                                                                                                                                                                                                                                                                                                                           |
| Settlement method            | Cash settlement                                                                                                                                                                                                                                                                                                                                                                                                                                                                                                                                                                                                                                                                                                                                                                                                                                                                                                                                                                                                                                                                                                                                                                                                                                                                                                                                                                                                                                                                                                                                                                                                                                                                                                                                                                                                                                                                                                                                                                                                                                                                                                               |
| Type of exercise             | European                                                                                                                                                                                                                                                                                                                                                                                                                                                                                                                                                                                                                                                                                                                                                                                                                                                                                                                                                                                                                                                                                                                                                                                                                                                                                                                                                                                                                                                                                                                                                                                                                                                                                                                                                                                                                                                                                                                                                                                                                                                                                                                      |
| Taxation                     | Capital Gains Tax / no<br>Foreign Capital Gains<br>Tax                                                                                                                                                                                                                                                                                                                                                                                                                                                                                                                                                                                                                                                                                                                                                                                                                                                                                                                                                                                                                                                                                                                                                                                                                                                                                                                                                                                                                                                                                                                                                                                                                                                                                                                                                                                                                                                                                                                                                                                                                                                                        |